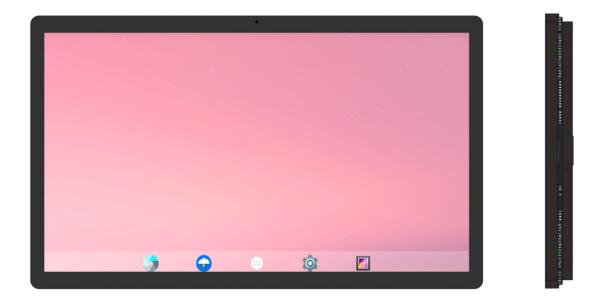

## **Outdoor Wall Mount**

The Elite Outdoor is a 55 inch ultra high brightness professional LCD. With a brightness rating of 2,500 cd/m<sup>2</sup> this display features an LED back light for incredible, high contrast picture quality and low power consumption. The Elite Outdoor is perfect for wall application in bright environments. Designed for use in direct sunlight, the specially designed LCD panel prevents "blackening defect" caused by high temperatures and has an operating temperature of 9000K to 10000K.